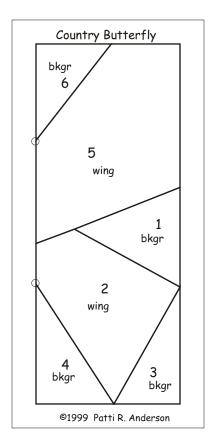

## patchpieces Town & Country Butterflies

Paper foundation-pieced butterfly blocks designed by Patti R. Anderson

Country Butterfly

Finished Size:  $2\frac{1}{4}$ " x  $2\frac{1}{2}$ "

bkgr = background

I I created this pattern to share with you, so please feel free to use it for your own I personal use or to share with your quilt guild. Any other use must have my written permission. Please let your friends know where you got the pattern!! Thank you. patchpieces (