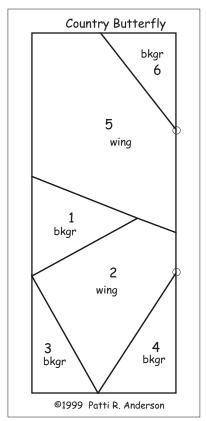

## patchpieces Town & Country Butterflies

Paper foundation-pieced butterfly blocks designed by Patti R. Anderson

Country Butterfly

Finished Size:  $2\frac{1}{4}$ " x  $2\frac{1}{2}$ "

bkgr = background

I I created this pattern to share with you, so please feel free to use it for your own I personal use or to share with your quilt guild. Any other use must have my written permission. Please let your friends know where you got the pattern!! Thank you. patchpieces (