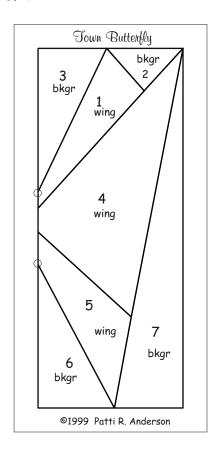

## Town Butterfly

## Town & Country Butterflies designed by Patti R. Anderson

Finished size: 3 3/8" x 3 3/4"