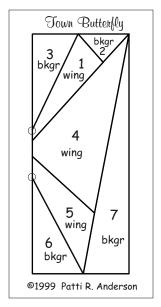

## Town Butterfly

## Town & Country Butterflies designed by Patti R. Anderson

Finished size: 3 3/8" x 3 3/4"