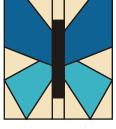

## patchpieces Town & Country Butterflies

Paper foundation-pieced butterfly blocks designed by Patti R. Anderson

Country Butterfly

Finished Size:  $2\frac{1}{4}$ " x  $2\frac{1}{2}$ "

bkgr = background

I I created this pattern to share with you, so please feel free to use it for your own I personal use or to share with your quilt guild. Any other use must have my written permission. Please let your friends know where you got the pattern!! Thank you. patchpieces (