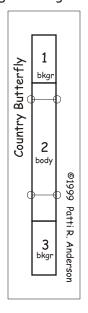

## patchpieces Town & Country Butterflies

Paper foundation-pieced butterfly blocks designed by Patti R. Anderson

Country Butterfly

Finished Size:  $2\frac{1}{4}$ " x  $2\frac{1}{2}$ "

bkgr = background

I I created this pattern to share with you, so please feel free to use it for your own I personal use or to share with your quilt guild. Any other use must have my written permission. Please let your friends know where you got the pattern!! Thank you. patchpieces (