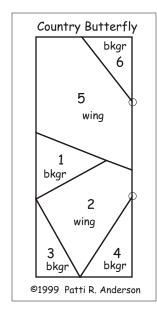

## patchpieces Town & Country Butterflies

Paper foundation-pieced butterfly blocks designed by Patti R. Anderson

Country Butterfly

Finished Size:  $2\frac{1}{4}$ " x  $2\frac{1}{2}$ "

bkgr = background

I I created this pattern to share with you, so please feel free to use it for your own I personal use or to share with your quilt guild. Any other use must have my written permission. Please let your friends know where you got the pattern!! Thank you. patchpieces (