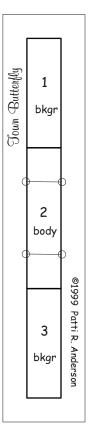

## Town Butterfly

## Town & Country Butterflies designed by Patti R. Anderson

Finished size: 3 3/8" x 3 3/4"