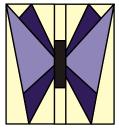

## Town & Country Butterflies designed by Patti R. Anderson

Finished size: 3 3/8" x 3 3/4"