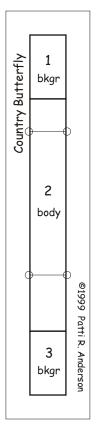

## patchpieces Town & Country Butterflies

Paper foundation-pieced butterfly blocks designed by Patti R. Anderson

Country Butterfly

Finished Size:  $2\frac{1}{4}$ " x  $2\frac{1}{2}$ "

bkgr = background

I I created this pattern to share with you, so please feel free to use it for your own I personal use or to share with your quilt guild. Any other use must have my written permission. Please let your friends know where you got the pattern!! Thank you. patchpieces (