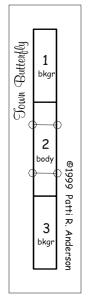

## Town Butterfly

## patchpieces Town & Country Butterflies

Paper foundation-pieced butterfly blocks designed by Patti R. Anderson

Country Butterfly

Finished Size:  $2\frac{1}{4}$ " x  $2\frac{1}{2}$ "

bkgr = background

I I created this pattern to share with you, so please feel free to use it for your own I personal use or to share with your quilt guild. Any other use must have my written permission. Please let your friends know where you got the pattern!! Thank you. patchpieces (