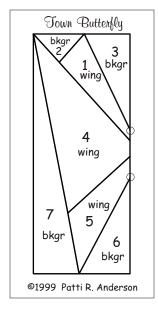

## Town Butterfly

## patchpieces Town & Country Butterflies

Paper foundation-pieced butterfly blocks designed by Patti R. Anderson

Country Butterfly

Finished Size:  $2\frac{1}{4}$ " x  $2\frac{1}{2}$ "

bkgr = background

I I created this pattern to share with you, so please feel free to use it for your own I personal use or to share with your quilt guild. Any other use must have my written permission. Please let your friends know where you got the pattern!! Thank you. patchpieces (