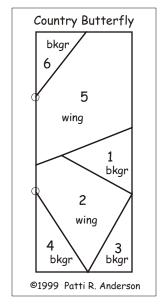

## patchpieces Town & Country Butterflies

Paper foundation-pieced butterfly blocks designed by Patti R. Anderson

Country Butterfly

Finished Size:  $2\frac{1}{4}$ " x  $2\frac{1}{2}$ "

bkgr = background

I I created this pattern to share with you, so please feel free to use it for your own I personal use or to share with your quilt guild. Any other use must have my written permission. Please let your friends know where you got the pattern!! Thank you. patchpieces (