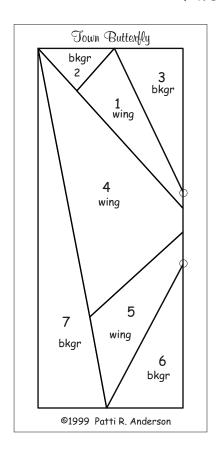

## Town Butterfly

## Town & Country Butterflies designed by Patti R. Anderson

Finished size: 3 3/8" x 3 3/4"